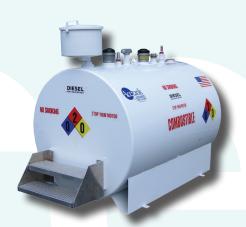

## Durable Design - Reliable Results

The Ace FuelSafe line is a safe, reliable and sensible option for the discerning owner/operator who prefers a durably designed system that will safely transfer fuel from point A to B with minimal complexity. Our FuelSafe systems are designed and built by service personnel who have maintained fuel system equipment in the field and have a deep appreciation for reliability and simplicity in fuel system design.