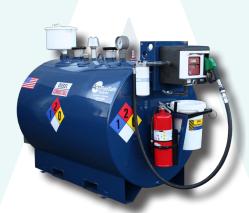

## Durable Design - Reliable Results

The Ace FuelSafe line is a safe, reliable and sensible option for the discerning owner/operator who prefers a durably designed system that will safely transfer fuel from point A to B with minimal complexity. Our FuelSafe systems are designed and built by service personnel who have maintained fuel system equipment in the field and have a deep appreciation for reliability and simplicity in fuel system design.