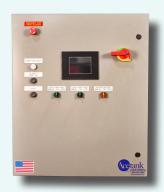

Remote Fill System

**Controls** 

**Pump Skids** 

Pumping w/ FMS System

Day Tank System

Fuel Oil Supply & Return System

**Pumping & Dispensing Cabinet Systems** 

**Contractor Pumping System** 