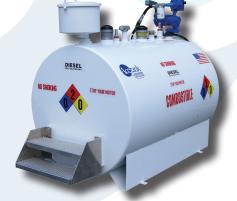

## Durable Design - Reliable Results

The Ace FuelSafe line is a safe, reliable and sensible option for the discerning owner/operator who prefers a durably designed system that will safely transfer fuel from point A to B with minimal complexity. Our FuelSafe systems are designed and built by service personnel who have maintained fuel system equipment in the field and have a deep appreciation for reliability and simplicity in fuel system design.